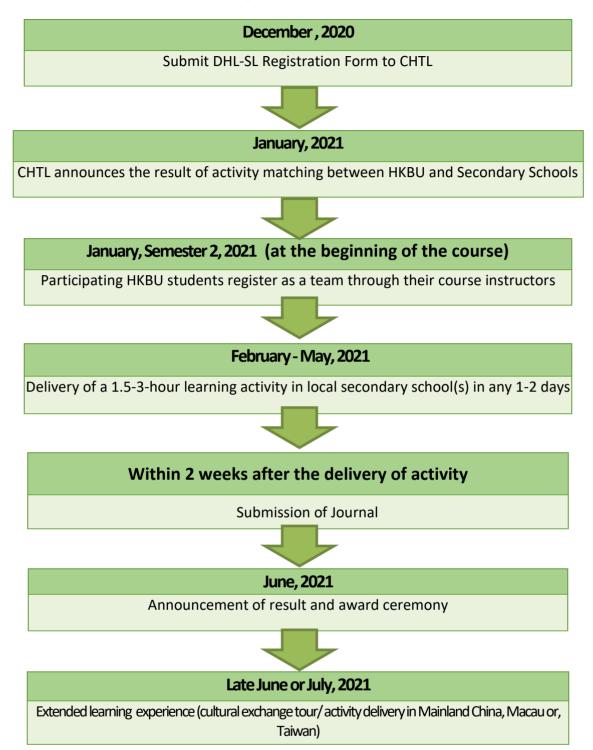

#### What to do?

- Semester 2, 2021: Register as a team through your subject teacher or course instructor.
- Any 1 or 2 days in between February and May 2021: Deliver the proposed 1.5-3-hour learning activity as a team in assigned secondary school(s).
- Within 2 weeks after the delivery of activity: Submit a journal documenting the team's teaching experience and reflections as evidence of excellence to the judging panel.

## **Project Flow Chart**